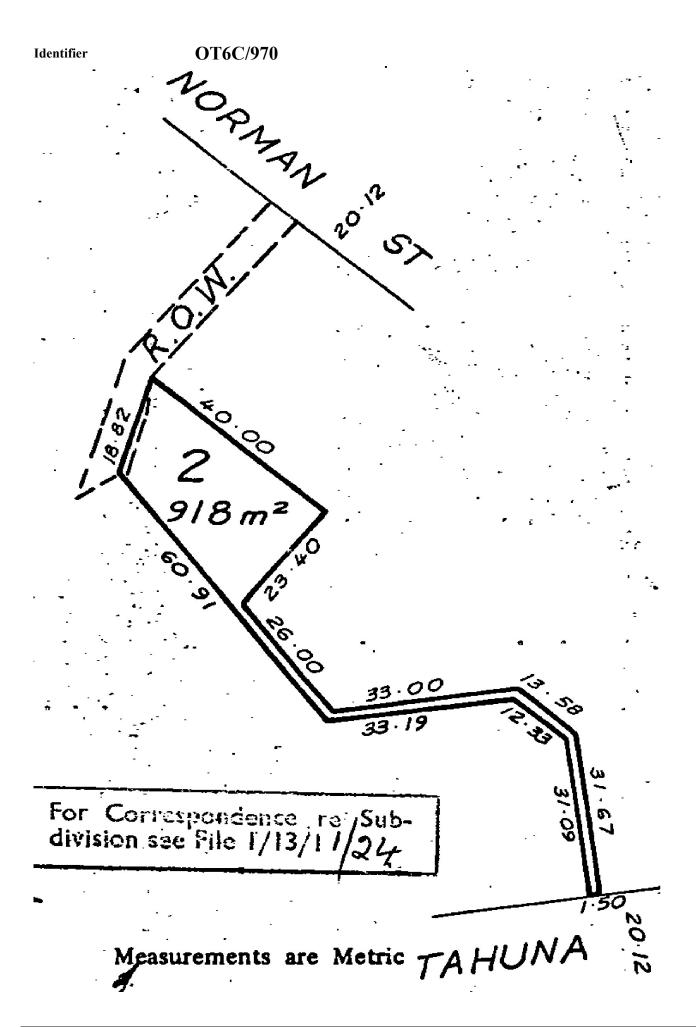

## **Prior References**

OT366/120

Fee Simple **Estate** 

918 square metres more or less Area Legal Description Lot 2 Deposited Plan 15840

**Registered Owners** 

Olivia Jayne Grant and Devin Eric Thomas

## 188426 Fencing Provision

The right of way shown in the Memorandum endorsed on DP 15840 is required to be created in pursuance of the Council's condition of it's consent to the said plan

Appurtenant hereto is a Right of Way over part Lot 2 DP 5344 (CT OT366/70) created by Transfer 188425

The right of way created by Transfer 188425 is subject to the Council's conditions of consent endorsed on said Transfer

459098.2 Easement Certificate specifying the following easements - 20.5.1976 at 2.39 pm