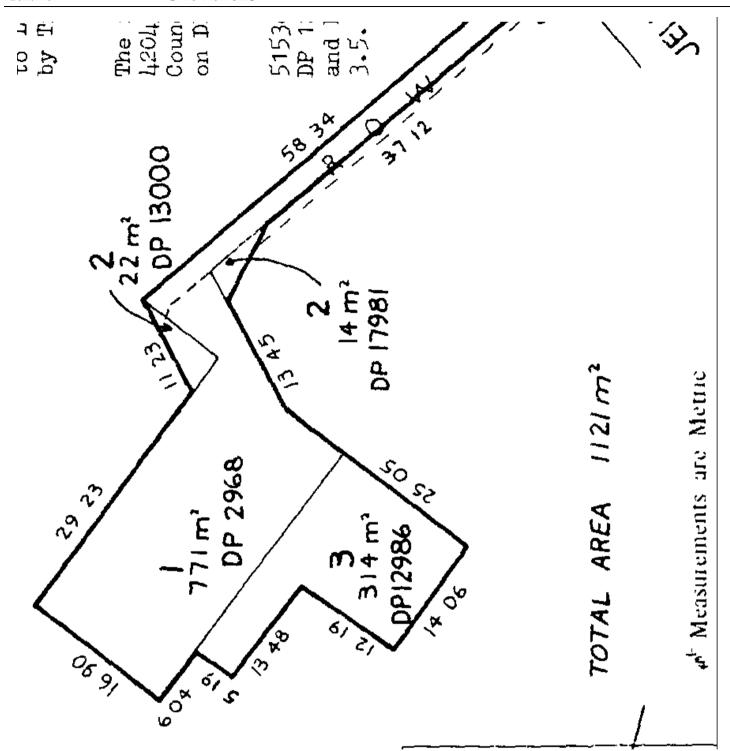

Area 1121 square metres more or less

Legal Description Lot 1 Deposited Plan 2968, Lot 3

Deposited Plan 12986, Lot 2 Deposited Plan 13000 and Lot 2 Deposited Plan

17981

**Registered Owners** 

Anthony George Ware, Janet Morven Ware and Edwin Alan Nicolson

## Interests

420457 Transfer creating the following easements

| Type            | <b>Servient Tenement</b> | Easement Area   | <b>Dominant Tenement</b> | Statutory Restriction |
|-----------------|--------------------------|-----------------|--------------------------|-----------------------|
| Right of way on | Lot 1 Deposited Plan     | Yellow DP 13000 | Lot 1 Deposited Plan     |                       |

foot only 2968 - herein 13000 - CT OT5C/1386

The right of way created by Transfer 420457 is subject to the Council's conditions of consent endorsed on DP 13000

Subject to Section 308 (4) Local Government Act 1974 (See DP 13000)

Right of way Lot 2 Deposited Plan Yellow DP 13000 Lot 1 Deposited Plan 13000 - herein 13000 - CT OT5C/1386

The right of way created by Transfer 420456 is subject to the Council's conditions of consent endorsed on DP 13000

Right of way Lot 1 Deposited Plan ROWB DP 17981 Lot 1 Deposited Plan

2968 - herein 17981 - CT OT9A/1026

Identifier OT9A/1025

Right of way Lot 1 Deposited Plan 17981 - CT OT9A/1026

ROWA DP 17981

Lot 1 Deposited Plan 2968, Lot 3 Deposited Plan 12986, Lot 2 Deposited Plan 13000 and Lot 2 Deposited