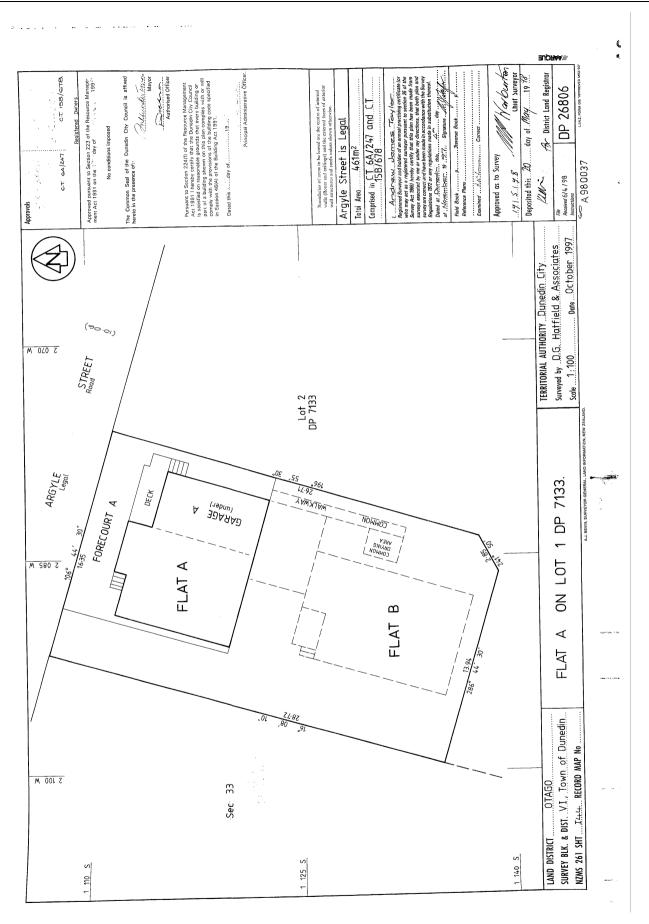

| Estate                                            | Fee Simple - 1/2 share         |  |
|---------------------------------------------------|--------------------------------|--|
| Area                                              | 461 square metres more or less |  |
| Legal Description                                 | Lot 1 Deposited Plan 7133      |  |
| <b>Registered Owners</b>                          |                                |  |
| Lois Hillary Stevens and Geoffrey Alister Stevens |                                |  |

| Estate            | Leasehold                                | Instrument | L 951892.2                              |
|-------------------|------------------------------------------|------------|-----------------------------------------|
|                   |                                          | Term       | commencing on the 1.6.1998 and expiring |
|                   |                                          |            | on 13.10.2097                           |
| Legal Description | Flat A Deposited Plan 26806 and Garage A |            |                                         |
|                   | Deposited Plan 26806                     |            |                                         |

## Interests

431376 Lease of Flat B on Lot 1 Deposited Plan 7133 and Carport B on Lot 1 Deposited Plan 7133. Term 999 years from 14.10.1974 Composite CT OT15B/678 issued - 17.10.1974 at 2.37 pm

951892.2 Lease of Flat A Deposited Plan 26806 and Garage A Deposited Plan 26806 Term commencing on 1.6.1998 and expiring on 13.10.2097 Composite CT OT18C/635 issued - 29.7.1998