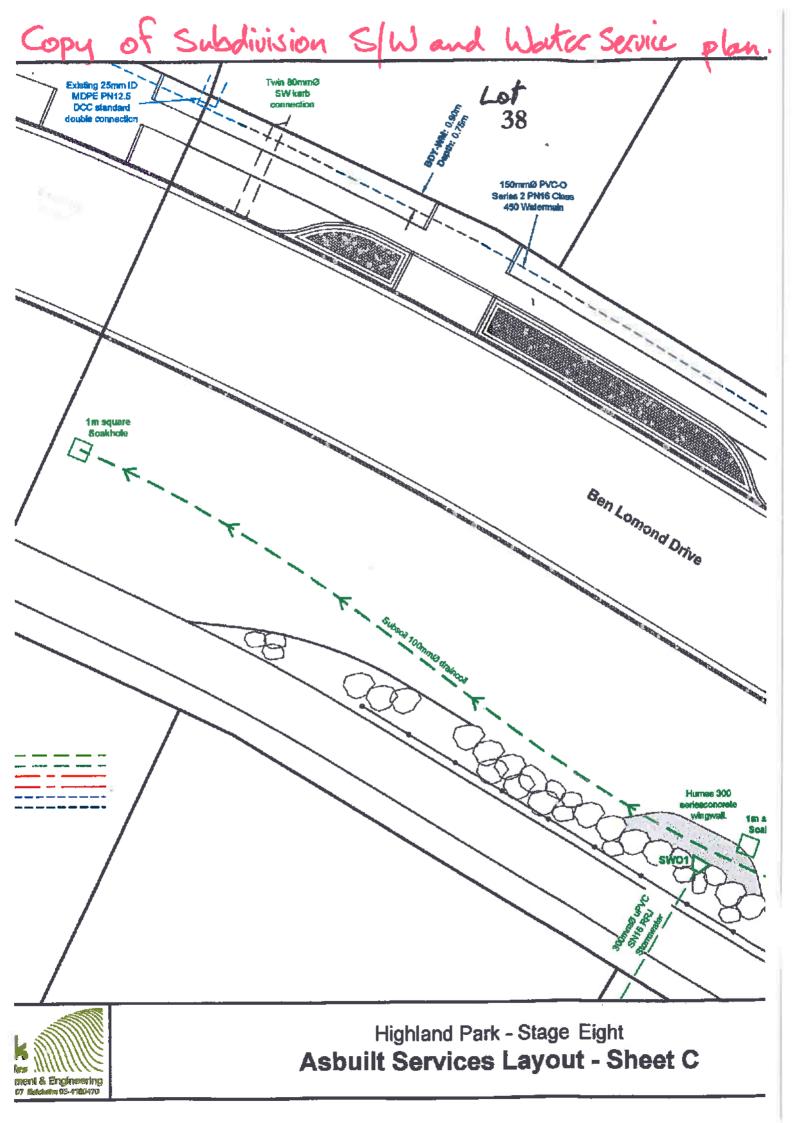

#### **Council Stormwater & Foul Sewer Connections available.**

There is Council Stormwater outfalls and Foul Sewer Connections adjacent to this land, to which buildings within this land may connect. A plan of these is attached.

#### Water reticulation maps

A copy of the water reticulation map of Dunedin City Council infrastructure in the vicinity of the subject property is attached. These show the location of the water main in the road. It may or may not show the water service to the property. It is recommended that the applicant check the property

#### **Drainage Reticulation Plans**

A copy of the Dunedin City Council's drainage infrastructure in the vicinity of the subject property is attached. Public foul sewers are show in red and stormwater sewers in green. All public drainage services are available to receive connections from the property and limited flows of stormwater may also be discharged to the street channel or an approved outfall.

2015/1963.

Cranbrook Properties Limited

Highland Park Stage Eight

Asbuilt Drawings