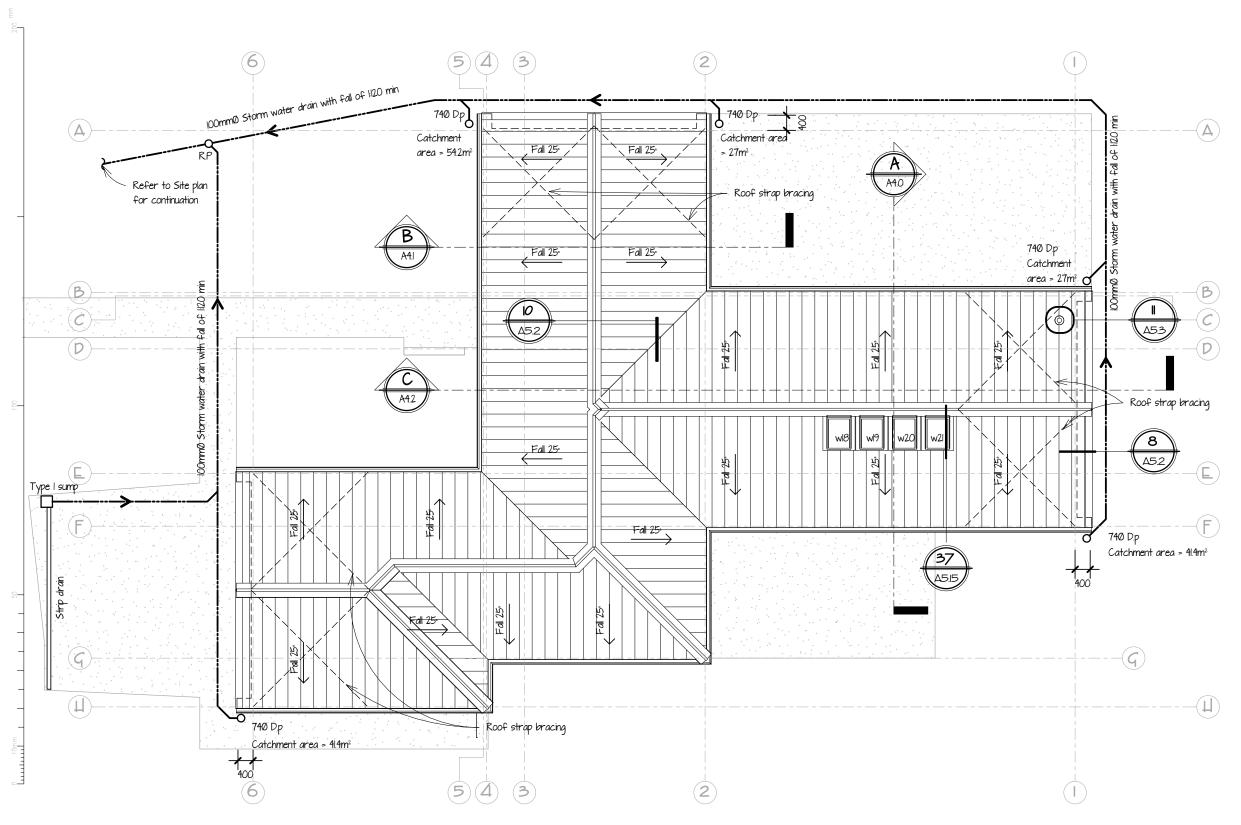

#### **Council Stormwater & Foul Sewer Connections available.**

There is Council Stormwater outfalls and Foul Sewer Connections adjacent to this land, to which buildings within this land may connect. A plan of these is attached.

#### Water reticulation maps

A copy of the water reticulation map of Dunedin City Council infrastructure in the vicinity of the subject property is attached. These show the location of the water main in the road. It may or may not show the water service to the property. It is recommended that the applicant check the property

#### **Drainage Reticulation Plans**

A copy of the Dunedin City Council's drainage infrastructure in the vicinity of the subject property is attached. Public foul sewers are show in red and stormwater sewers in green. All public drainage services are available to receive connections from the property and limited flows of stormwater may also be discharged to the street channel or an approved outfall.