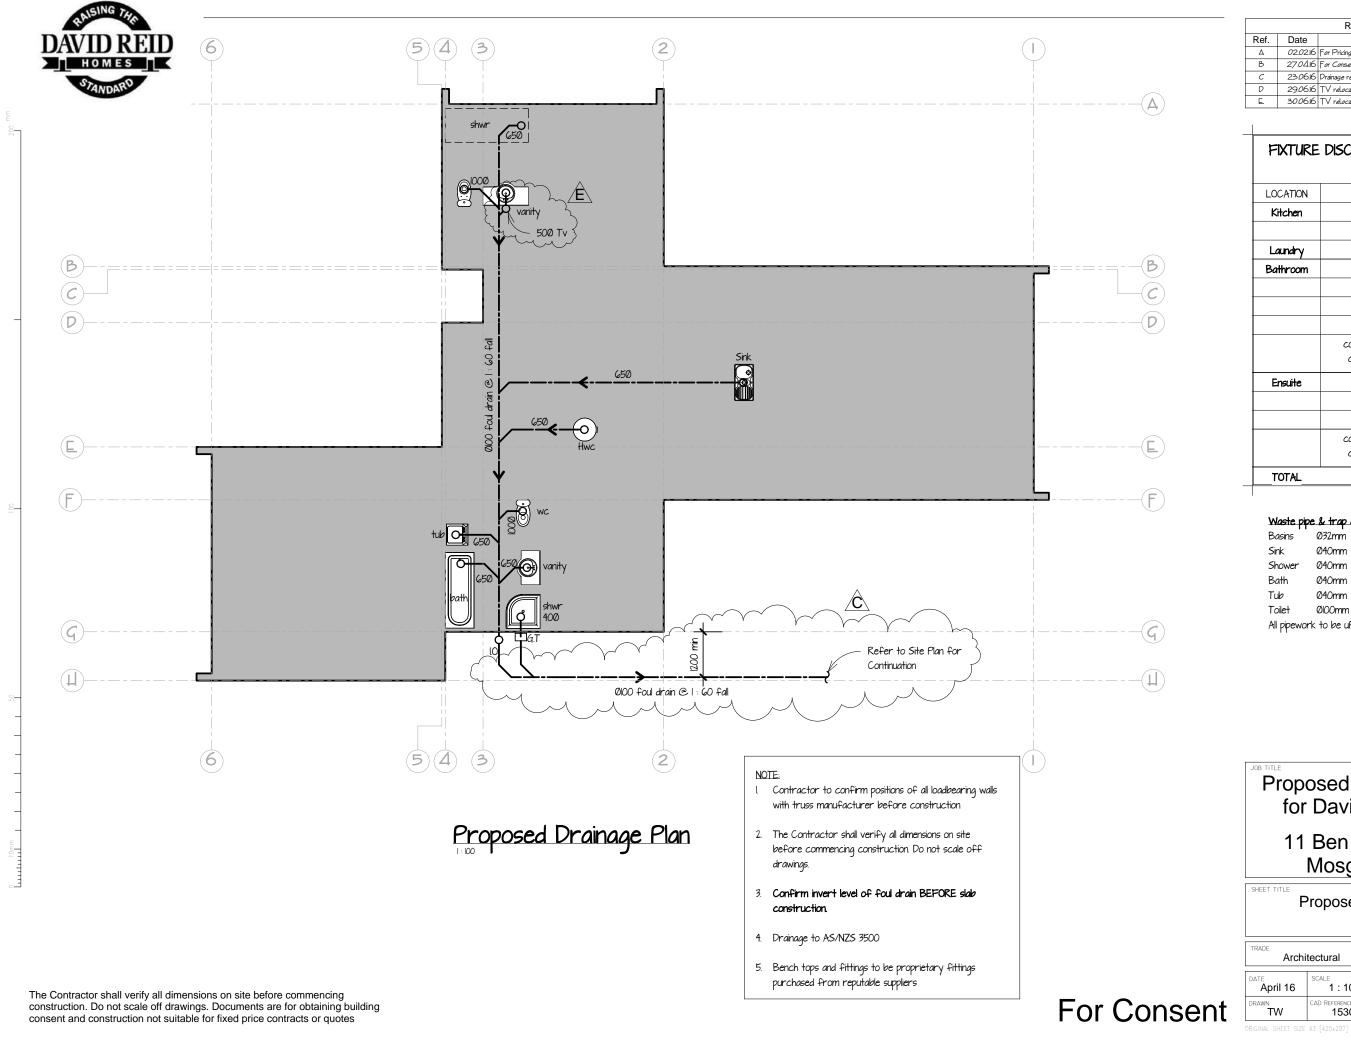

#### **Drainage Reticulation Plans**

A copy of the Dunedin City Council's drainage infrastructure in the vicinity of the subject property is attached. Public foul sewers are show in red and stormwater sewers in green. All public drainage services are available to receive connections from the property and limited flows of stormwater may also be discharged to the street channel or an approved outfall.

#### **Council Stormwater & Foul Sewer Connections available.**

There is Council Stormwater outfalls and Foul Sewer Connections adjacent to this land, to which buildings within this land may connect. A plan of these is attached.

#### **Private Stormwater Drains servicing existing buildings**

There are Private Stormwater drains servicing existing buildings on this land.

#### **Private Foul Drains servicing existing buildings**

There are Private Foul drains servicing existing buildings on this land.