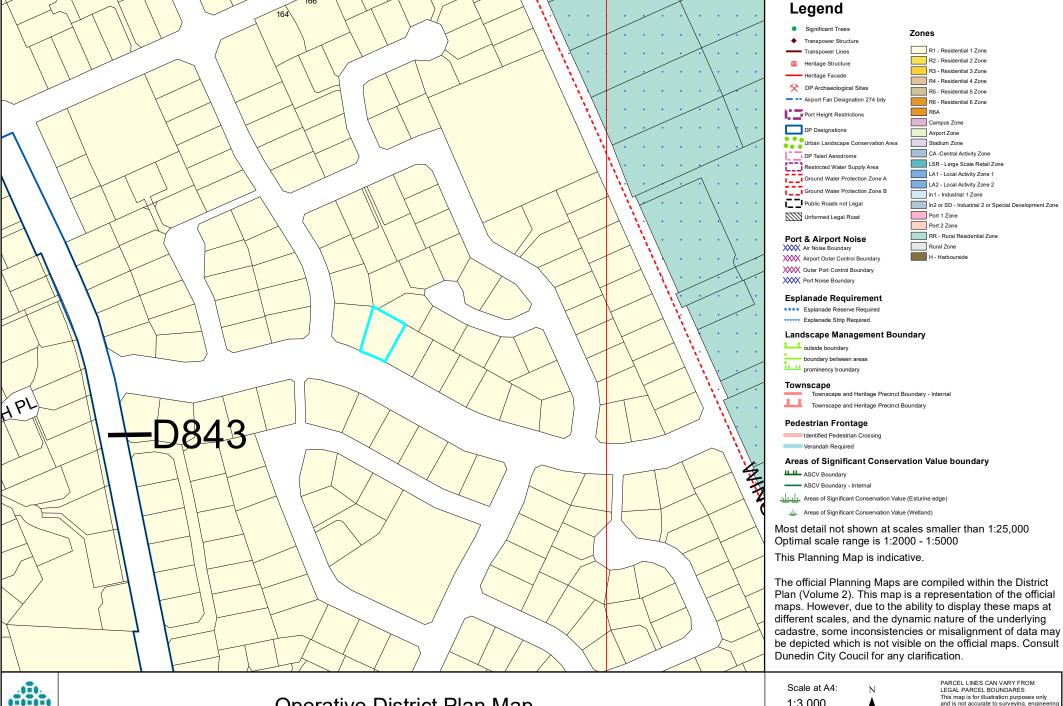

#### Zoning

This property is zoned as follows in the District Plan.

Zone

**RESIDENTIAL 1** 

Noise Zone

50Dt/35Nt dBA, 45SP dBA

**Designation 274 - Dunedin International Airport Approach and Land Use Controls** This property is within or partly within the designated take-off and approach fan for the Dunedin International Airport (Designation 274). Refer to Planning Map 72 for the land use controls that apply in relation to this designation.

Form Air

Approach Fan

Operative District Plan Map

1:3,000 2/05/2024 or orthophotographic standards. Every effor has been made to ensure correctness and timeliness of the information presented.

50 The Octagon, PO Box 5045, Moray Place Dunedin 9058, New Zealand Telephone: 03 477 4000, Fax: 03 4743488