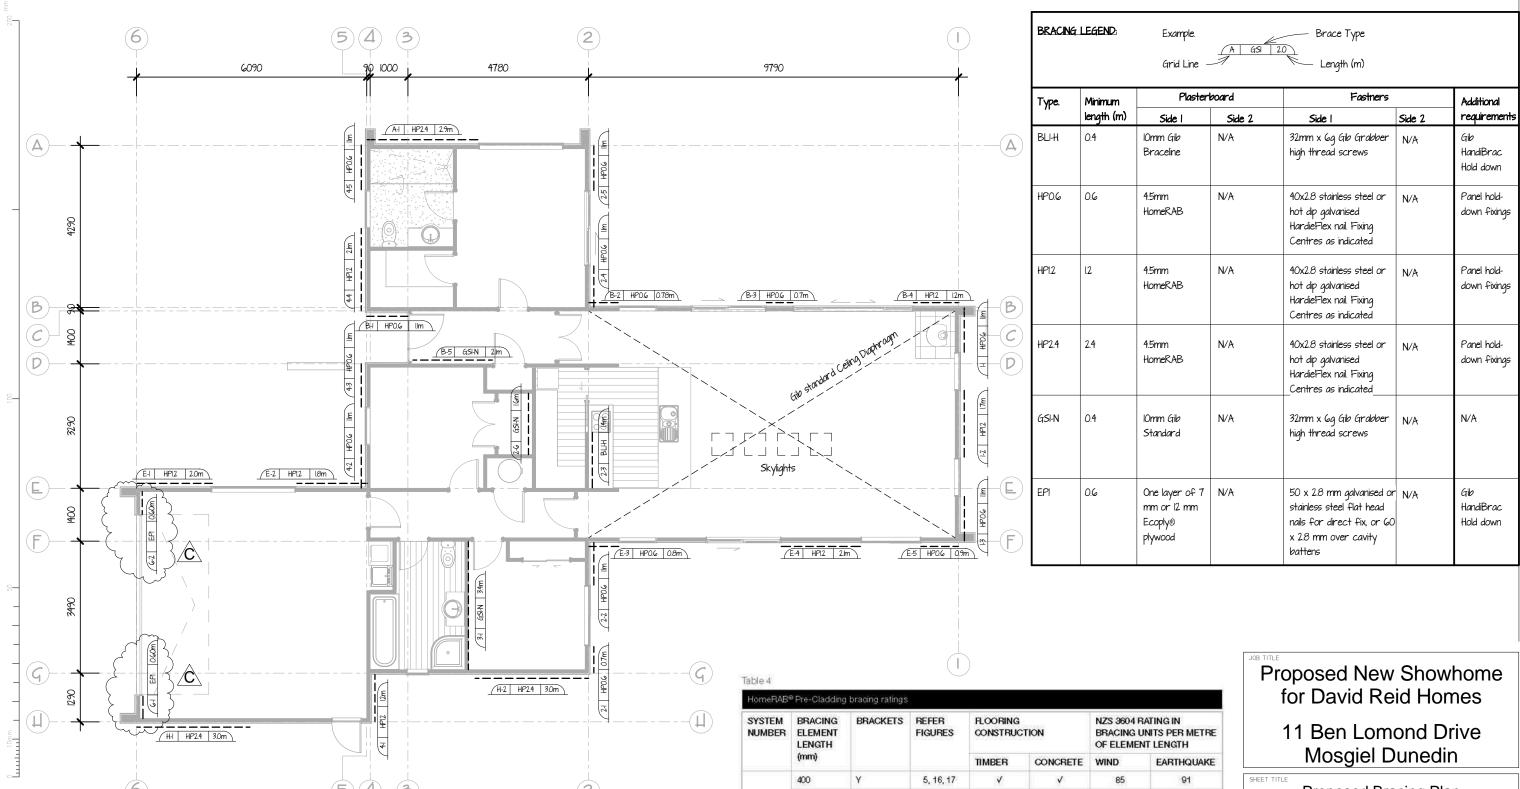

#### Zoning

This property is zoned as follows in the District Plan.

Zone

**RESIDENTIAL 1** 

#### Zoning

• General Residential 1 (refer Section 15, Residential)