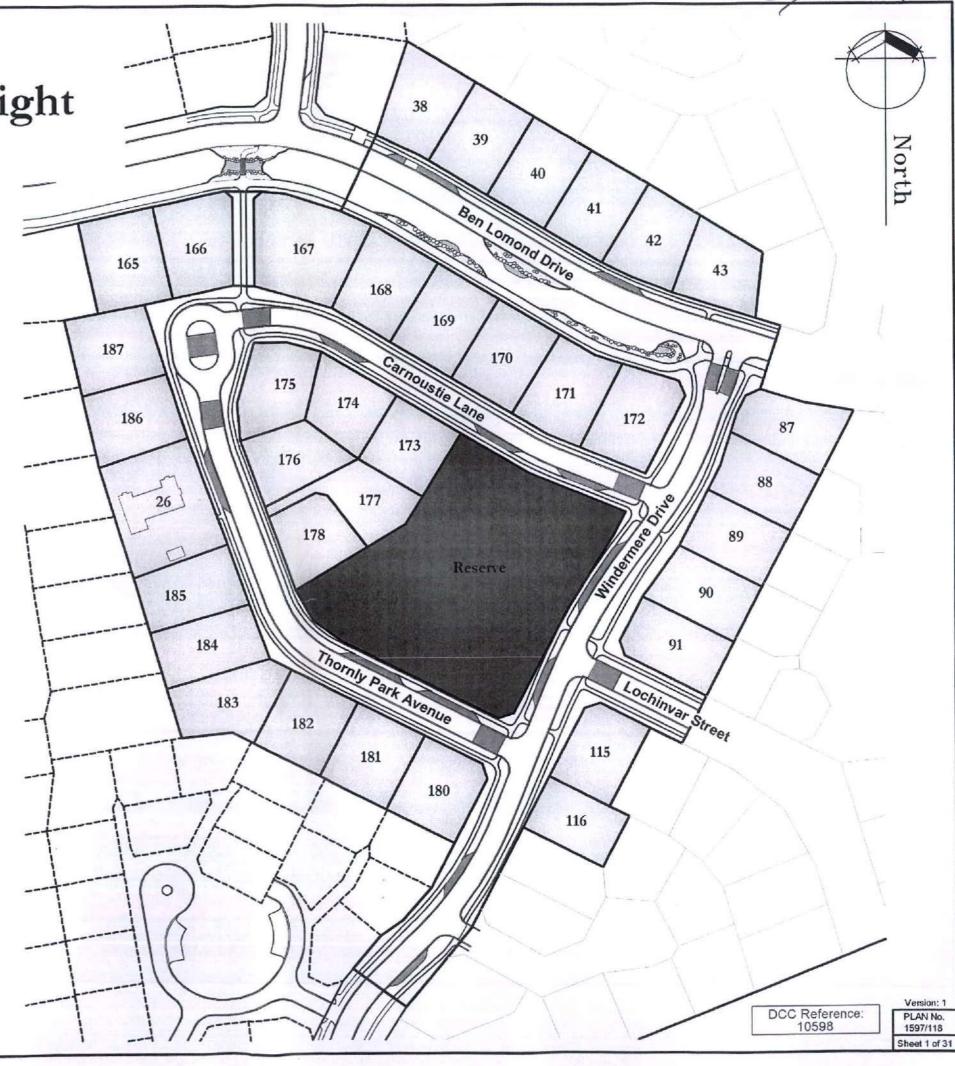

#### PROPERTY DETAILS

Property ID 5121104

**Address** 11 Ben Lomond Drive Mosgiel

Parcels LOT 38 DP 482487

Rubbish Day Thursday

<u>ABA-2014-1963</u> Building Consent - Subdivision Drainage (36 Lots - Stage 8)

Lodgement Date07-Nov-2014DecisionGrantedDecision Date02-Dec-2014Current StatusCCC Issued

Previous Number (Applications before 2007)

#### **Resource Consents**

The following Resource Consents are recorded for this property.

SUB-2014-124 Subdivision Consent

Description subdivision creating 37 lots - stage 8 of the Highland Park

subdivision