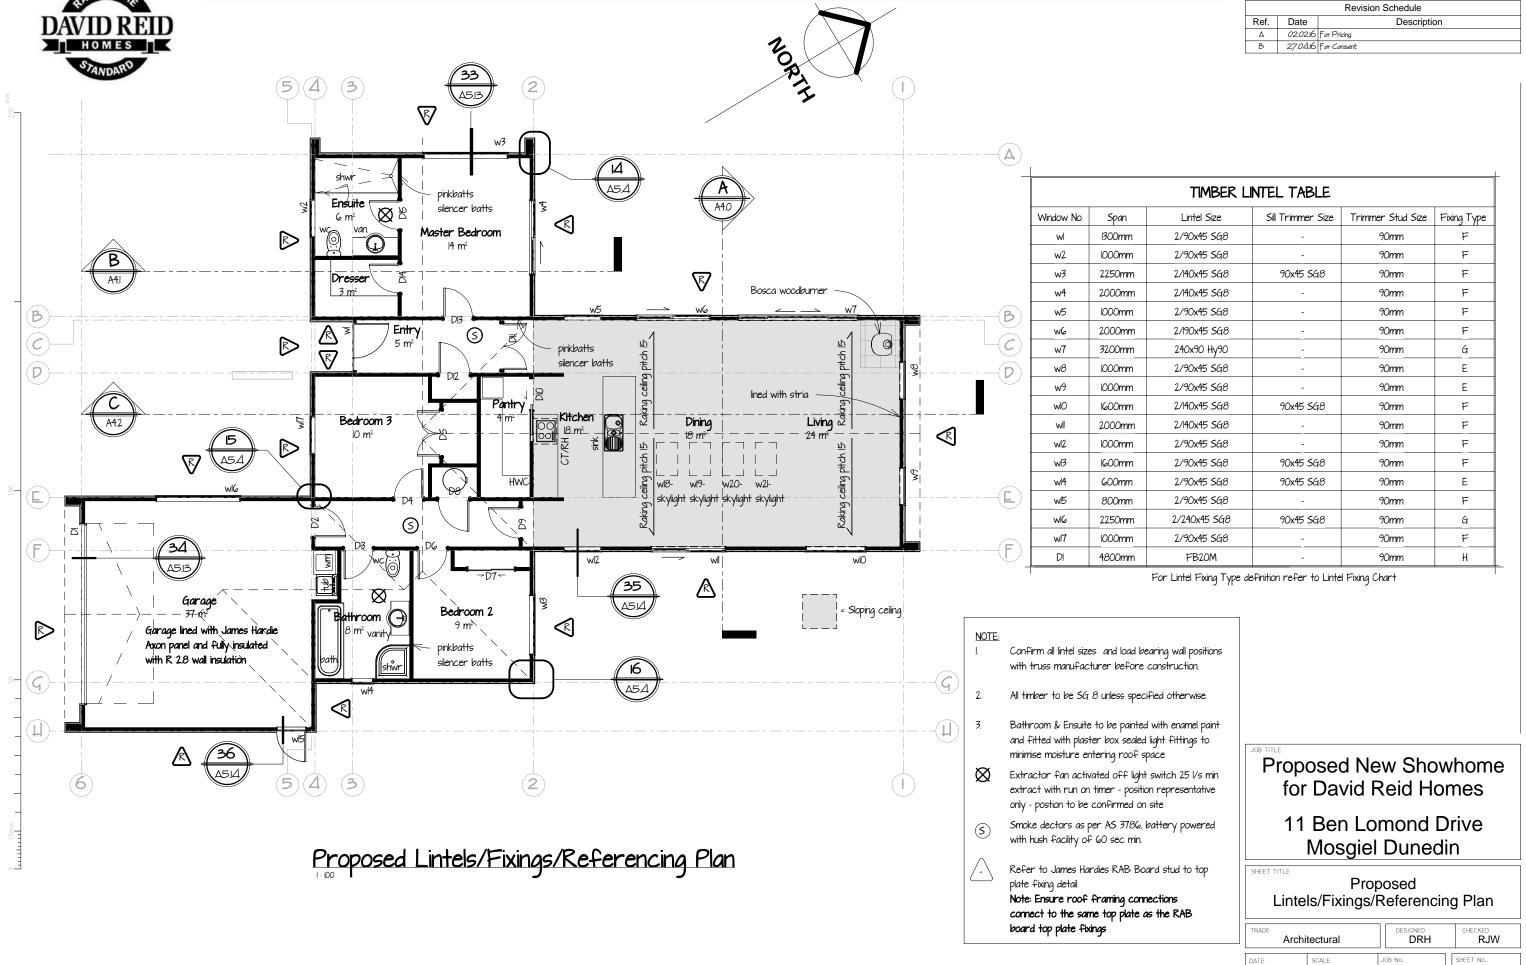

#### **Building and Drainage Consents**

The following consents are recorded for this property:

Status Key: BC - Building Consent Issued CCC - Code Compliance Certificate Issued

Archived - In accordance with section 93(2)(b) of the Building Act, the consent was reviewed for code compliance after two years. Compliance with the Building Code could not be established and therefore the Code

<u>ABA-2014-1963</u> Building Consent - Subdivision Drainage (36 Lots - Stage 8)

Lodgement Date07-Nov-2014DecisionGrantedDecision Date02-Dec-2014Current StatusCCC Issued

Previous Number (Applications before 2007)

ABA-2016-777 Building Consent - Erect Dwelling with Attached Garage, Install Yunca

Monte Euro Heater

Lodgement Date04-May-2016DecisionGrantedDecision Date01-Jul-2016Current StatusCCC Issued

Previous Number (Applications before 2007)

#### **Building and Drainage Permits**

Building Permits were issued prior to the introduction of the Building Act 1992. Code Compliance Certificates were not required or issued for permits.

There are no Building or Drainage Permits recorded for this property. In some instances permits may have been recorded as building consents, please also check the consent section of the LIM.