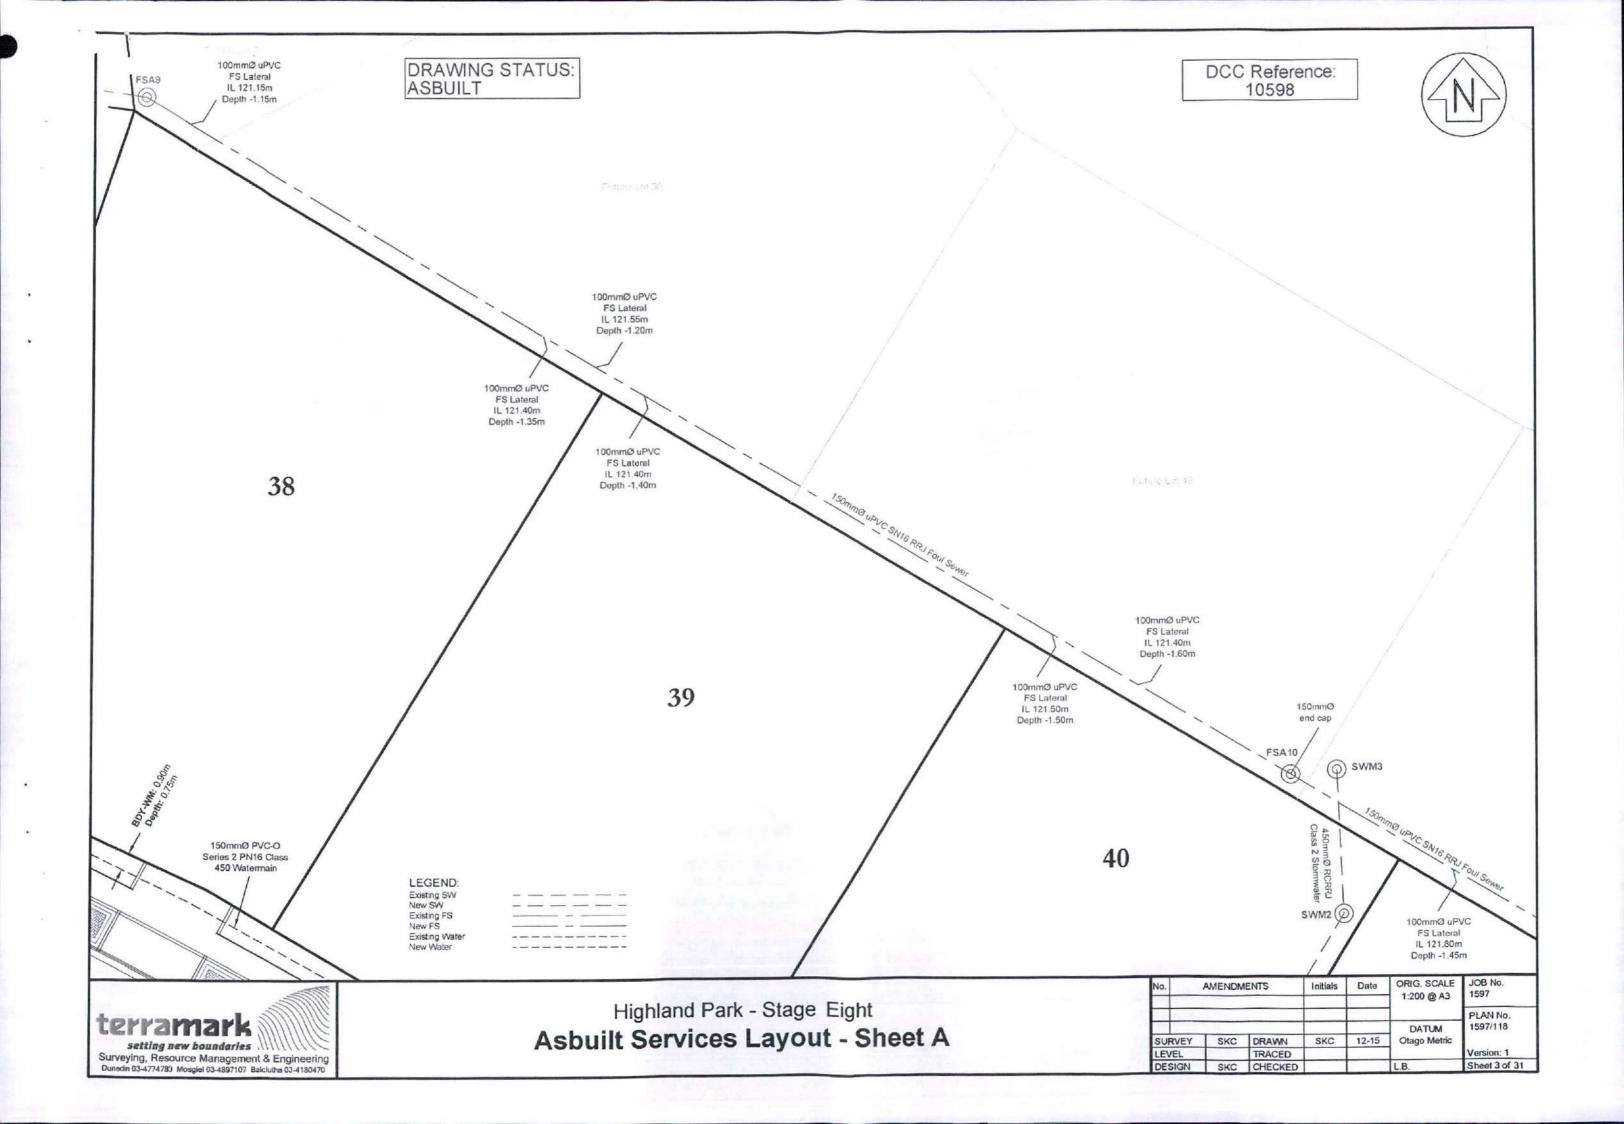

#### **Council Stormwater & Foul Sewer Connections available.**

There is Council Stormwater outfalls and Foul Sewer Connections adjacent to this land, to which buildings within this land may connect. A plan of these is attached.

#### Water reticulation maps

A copy of the water reticulation map of Dunedin City Council infrastructure in the vicinity of the subject property is attached. These show the location of the water main in the road. It may or may not show the water service to the property. It is recommended that the applicant check the property

#### **Drainage Reticulation Plans**

A copy of the Dunedin City Council's drainage infrastructure in the vicinity of the subject property is attached. Public foul sewers are show in red and stormwater sewers in green. All public drainage services are available to receive connections from the property and limited flows of stormwater may also be discharged to the street channel or an approved outfall.