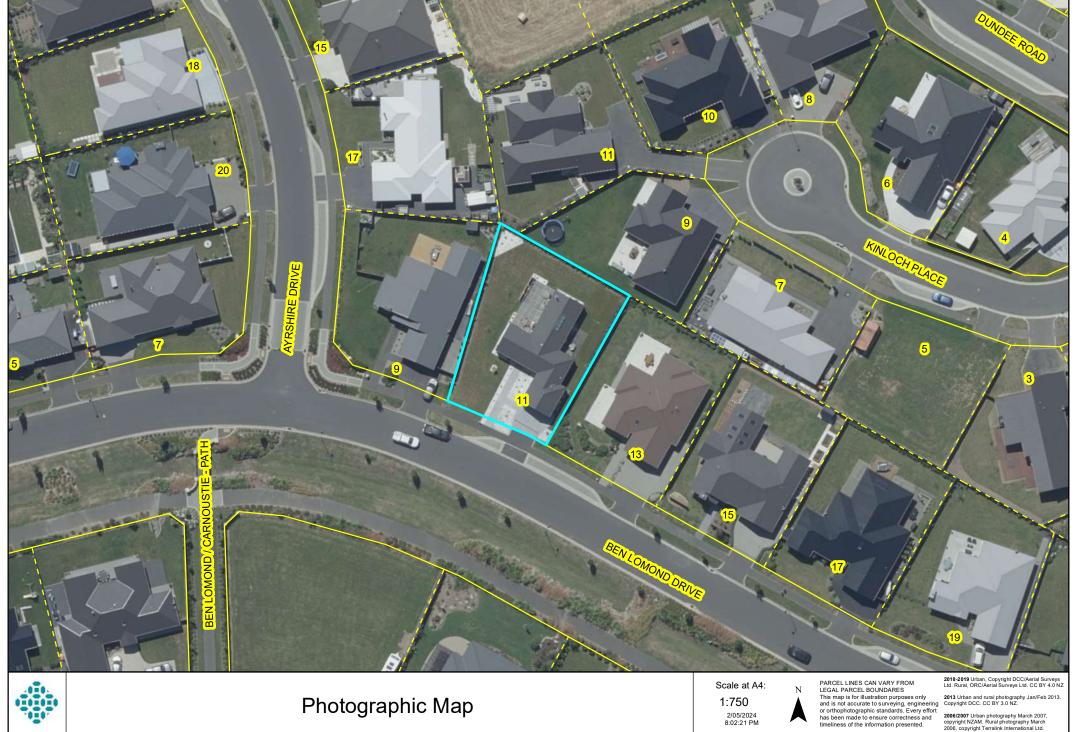

#### PROPERTY ADDRESS

11 Ben Lomond Drive Mosgiel

LIM Applicant Print Date One Agency Limited 07-May-2024

#### PROPERTY DETAILS

Property ID 5121104

**Address** 11 Ben Lomond Drive Mosgiel

Parcels LOT 38 DP 482487

Rubbish Day Thursday

#### **Accuracy of Boundaries**

Knowing the true location of the property boundaries on the ground is important in determining what can be carried out on the land under the District Plan and in determining whether the current activity complies with the District Plan or any resource consent. Please note that the Council's aerial photographs may not accurately depict the extent of the property. The Record of Title for the site should be checked in the first instance. A surveyor may need to be consulted to establish the true location of the title boundaries on the ground.

#### **General terms**

RDMS Records and Document Management System

Photographic Map

1:750 2/05/2024 8:02:21 PM

2006/2007 Urban photography March 2007, copyright NZAM. Rural photography March 2006, copyright Terralink International Ltd.