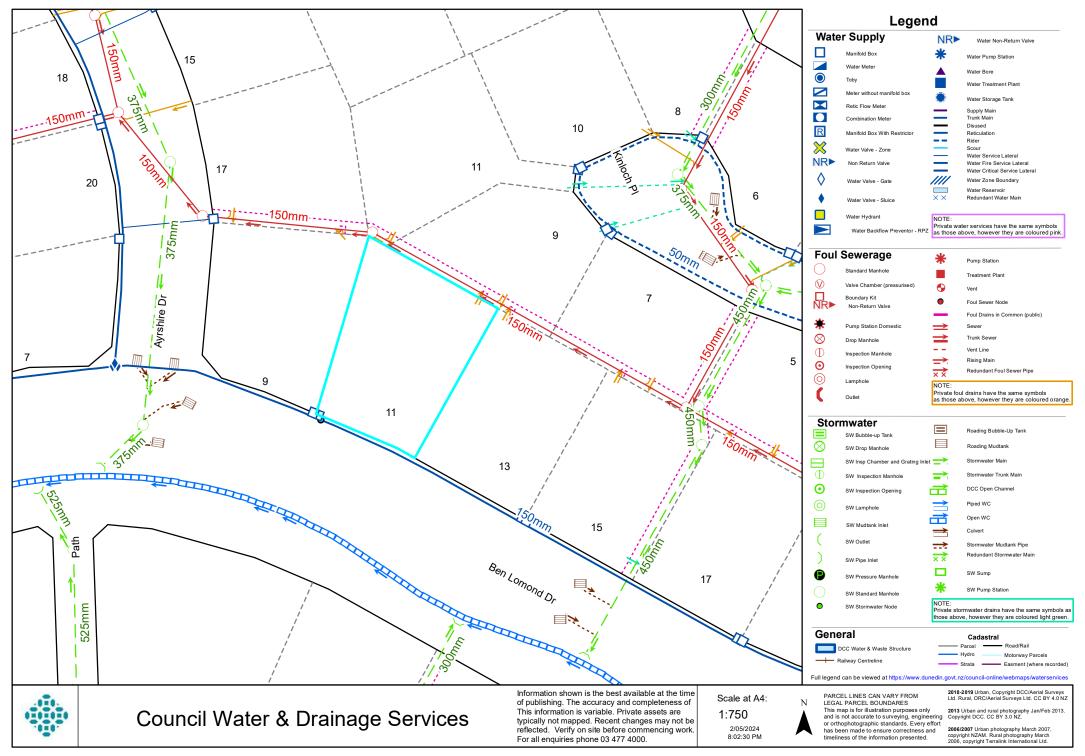

#### Urban water supply area - Connected

This property is connected to the Dunedin City Council's urban (on-demand) water supply. Indicative water pressures are available to view at <a href="www.dunedin.govt.nz/water-pressure">www.dunedin.govt.nz/water-pressure</a>, and flows available to the property can be provided on request. Any change in water use (e.g. for a new commercial activity) requires a new application to be made to the Council. It is recommended that the applicant check the property for the location and suitability of the water service.

#### Water pressure

Indicative network water pressure to the property is shown on maps available at <a href="https://www.dunedin.govt.nz/water-pressure">www.dunedin.govt.nz/water-pressure</a>. Specific detail is available on request.

#### Water reticulation maps

A copy of the water reticulation map of Dunedin City Council infrastructure in the vicinity of the subject property is attached. These show the location of the water main in the road. It may or may not show the water service to the property. It is recommended that the applicant check the property

#### **Drainage Reticulation Plans**

A copy of the Dunedin City Council's drainage infrastructure in the vicinity of the subject property is attached. Public foul sewers are show in red and stormwater sewers in green. All public drainage services are available to receive connections from the property and limited flows of stormwater may also be discharged to the street channel or an approved outfall.