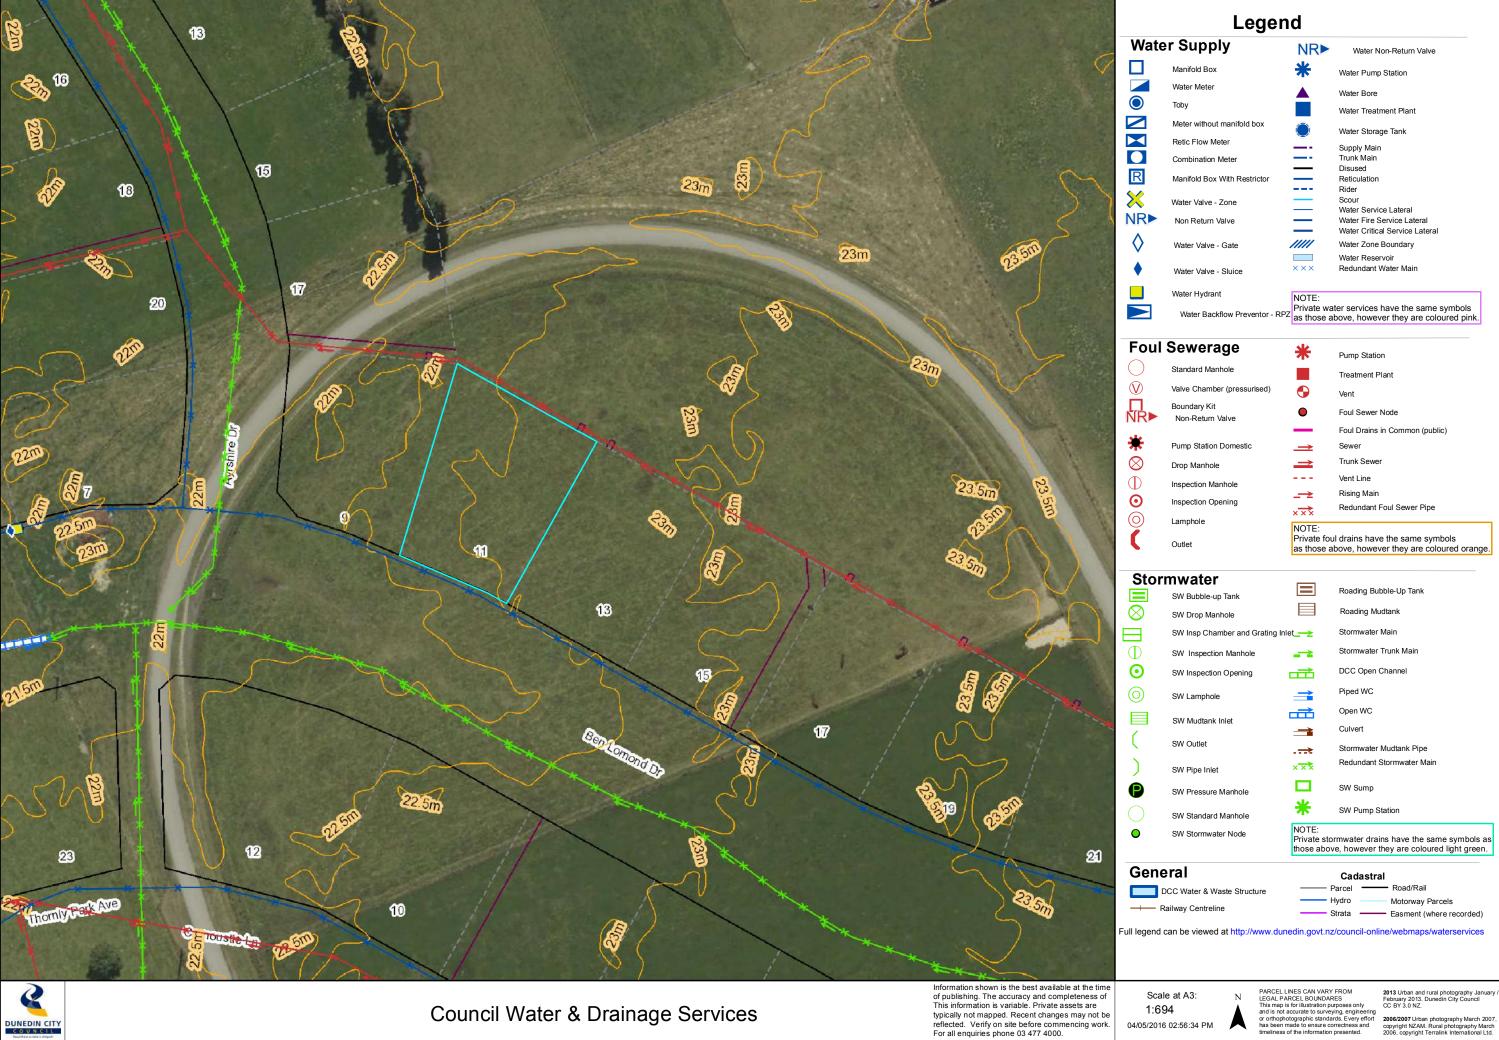

#### Water reticulation maps

A copy of the water reticulation map of Dunedin City Council infrastructure in the vicinity of the subject property is attached. These show the location of the water main in the road. It may or may not show the water service to the property. It is recommended that the applicant check the property

#### **Drainage Reticulation Plans**

A copy of the Dunedin City Council's drainage infrastructure in the vicinity of the subject property is attached. Public foul sewers are show in red and stormwater sewers in green. All public drainage services are available to receive connections from the property and limited flows of stormwater may also be discharged to the street channel or an approved outfall.