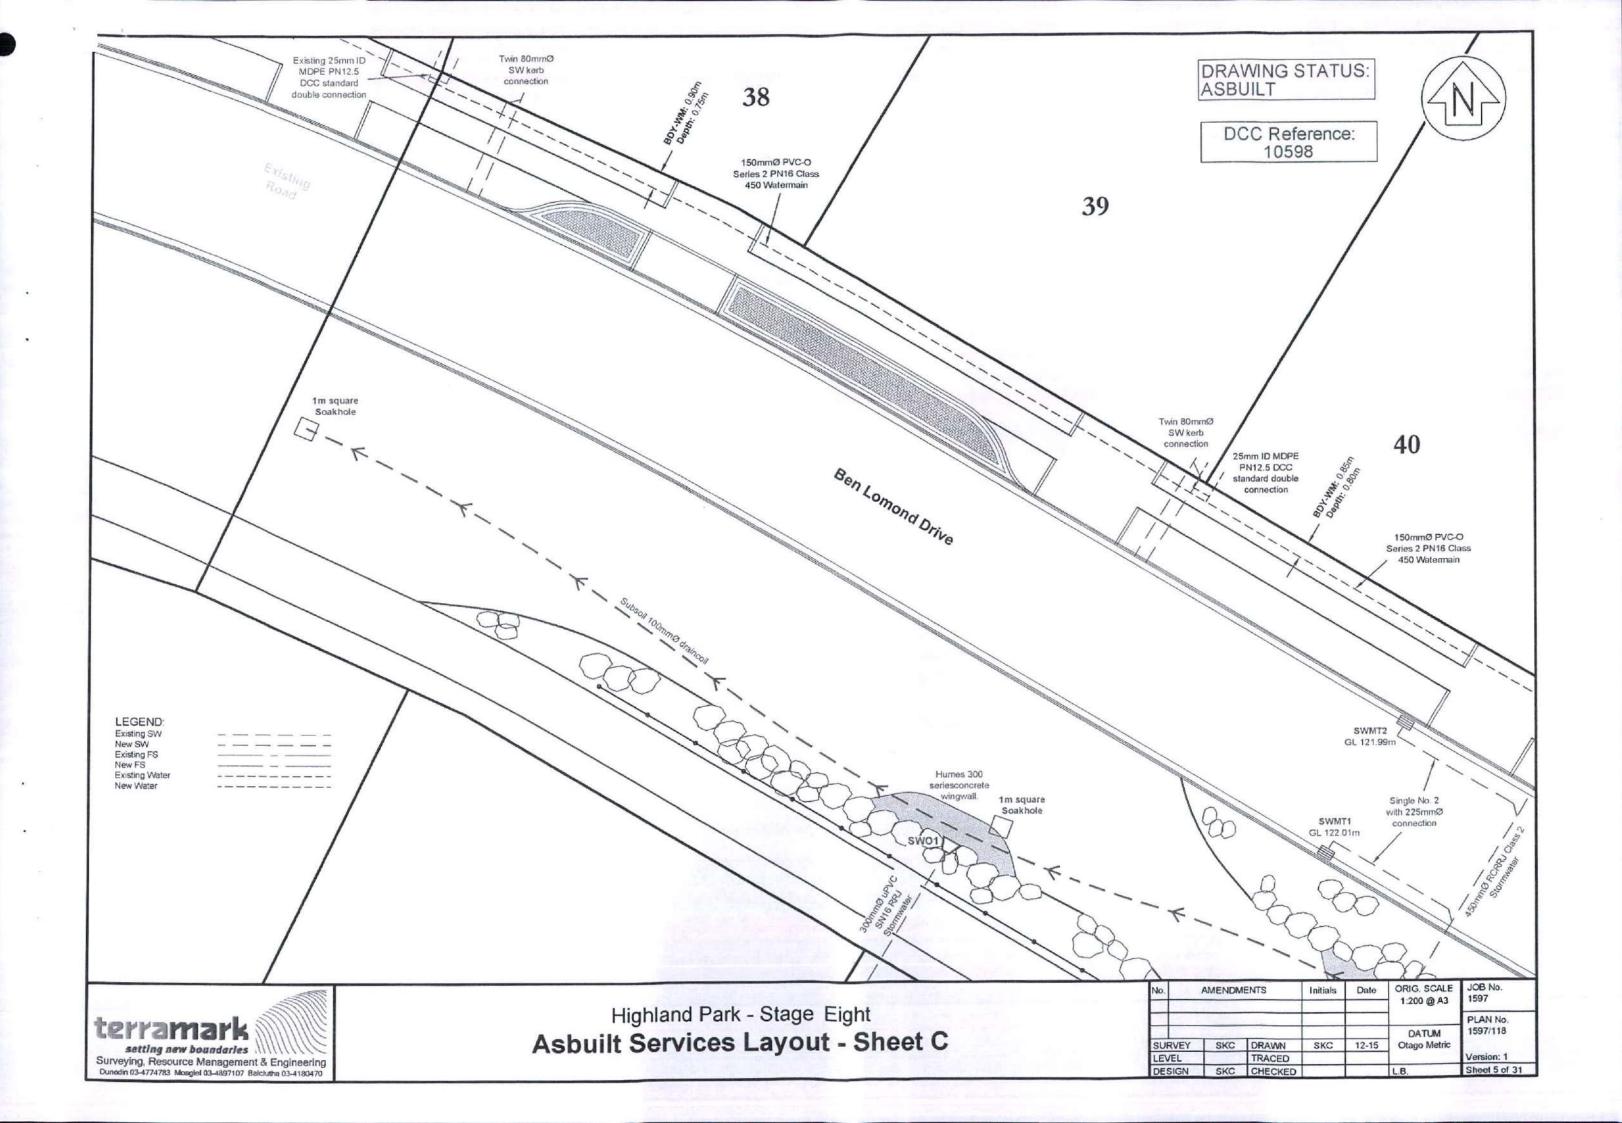

#### **Council Stormwater & Foul Sewer Connections available.**

There is Council Stormwater outfalls and Foul Sewer Connections adjacent to this land, to which buildings within this land may connect. A plan of these is attached.

#### Water reticulation maps

A copy of the water reticulation map of Dunedin City Council infrastructure in the vicinity of the subject property is attached. These show the location of the water main in the road. It may or may not show the water service to the property. It is recommended that the applicant check the property

#### **Drainage Reticulation Plans**

A copy of the Dunedin City Council's drainage infrastructure in the vicinity of the subject property is attached. Public foul sewers are show in red and stormwater sewers in green. All public drainage services are available to receive connections from the property and limited flows of stormwater may also be discharged to the street channel or an approved outfall.

2015/1963.

Cranbrook Properties Limited

Highland Park Stage Eight

Asbuilt Drawings