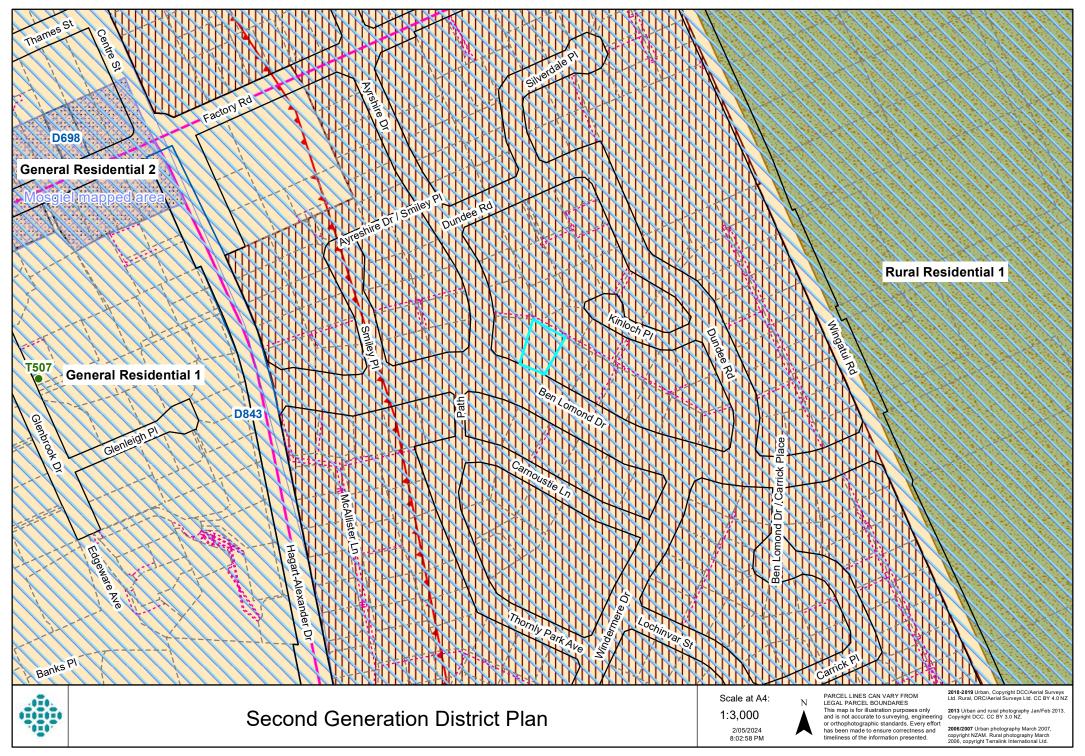

#### **District Plan Information**

Dunedin currently has an Operative Dunedin City District Plan, and the Proposed Second Generation Dunedin City District Plan (2GP). Accordingly, both of these plans may affect the development potential of this site and surrounding properties.

#### Zoning

This property is zoned as follows in the District Plan.

Zone

**RESIDENTIAL 1** 

#### Zoning

• General Residential 1 (refer Section 15, Residential)

#### **Scheduled Items**

• Dunedin Airport Flight Fan Designation

#### **Overlay Zones**

• Hazard 3 (flood) Overlay Zone

#### **Mapped Areas**

Structure Plan Mapped Area
 Name: Mosgiel East