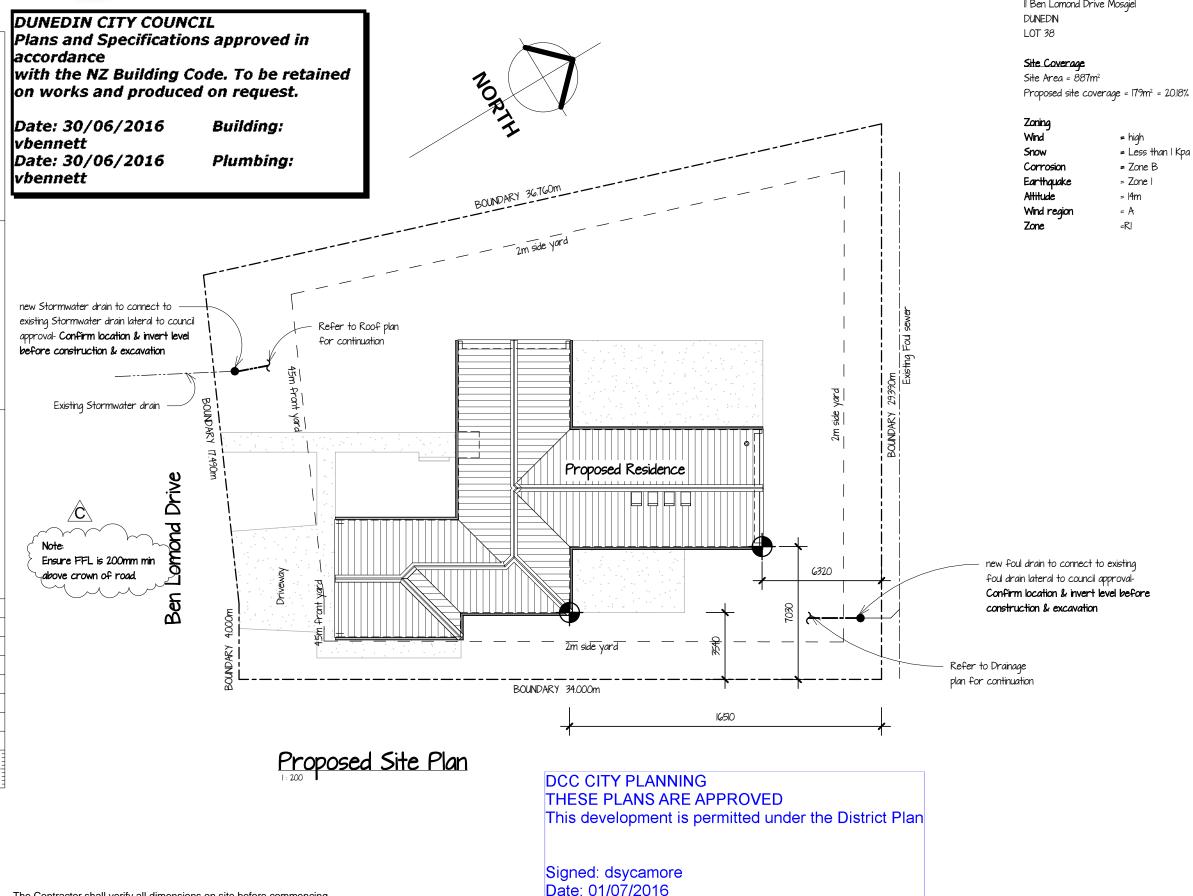

#### **Council Stormwater & Foul Sewer Connections available.**

There is Council Stormwater outfalls and Foul Sewer Connections adjacent to this land, to which buildings within this land may connect. A plan of these is attached.

#### **Private Stormwater Drains servicing existing buildings**

There are Private Stormwater drains servicing existing buildings on this land.

#### **Private Foul Drains servicing existing buildings**

There are Private Foul drains servicing existing buildings on this land.

ABA-2016-777 Building Consent - Erect Dwelling with Attached Garage, Install Yunca

Monte Euro Heater

Lodgement Date04-May-2016DecisionGrantedDecision Date01-Jul-2016Current StatusCCC Issued

Previous Number (Applications before 2007)

#### SITE HAZARDS

The property is identified within the report "Minimum Floor Levels for Flood Vulnerable Areas" which seeks to establish minimum floor levels for flood vulnerable areas across the municipality. Although the report is known to the Dunedin City Council the council has not assessed the report for correctness. The applicant is solely responsible for ensuring that the land is suitable for a particular purpose including development. Please read the report here <a href="https://2gp.dunedin.govt.nz/2gp/documents/Section32">https://2gp.dunedin.govt.nz/2gp/documents/Section32</a> Background Documents/Natural Hazards/Dunedin%20City%20Council,%20Minimum%20Floor%20Levels%20for%20Flood%20Vulnerable%20Areas%20(GHD,%20March%202015).pdf

#### Natural hazards on the Taieri Plains, Otago

This property has been identified as lying within Flood Hazard Area 21 Parts of this area are exposed to flood hazard from the Owhiro Stream and, to a lesser degree, the Silver Stream, and the hill catchments to the east. The Silver Stream is very incised at this location. The area lies within the East Taieri Drainage Scheme which provides land drainage to a rural standard.

#### Zoning

This property is zoned as follows in the District Plan.

Zone

**RESIDENTIAL 1** 

Noise Zone

50Dt/35Nt dBA, 45SP dBA

**Designation 274 - Dunedin International Airport Approach and Land Use Controls** This property is within or partly within the designated take-off and approach fan for the Dunedin International Airport (Designation 274). Refer to Planning Map 72 for the land use controls that apply in relation to this designation.