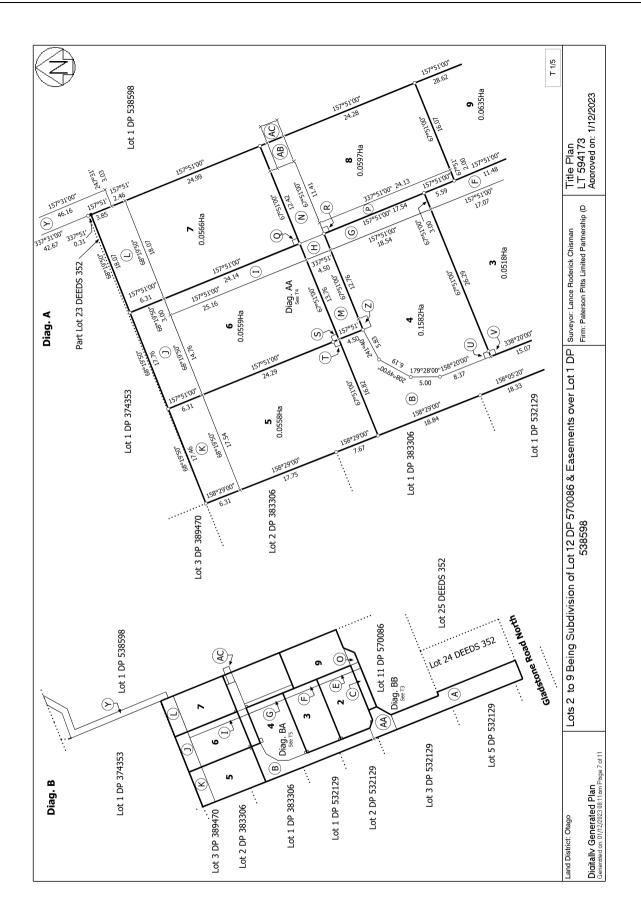

Appurtenant hereto is a drainage right created by Transfer 189590 - 3.8.1954 at 2:22 pm

Appurtenant hereto is a right of way, right to drain water and sewage and a right to convey water, electricity and telecommunications created by Easement Instrument 13078056.5 - 26.8.2024 at 10:50 am

The easements created by Easement Instrument 13078056.5 are subject to Section 243 (a) Resource Management Act 1991

Subject to a right (in gross) to convey water over part marked X and a right to drain water (in gross) over part marked E both on DP 594173 in favour of Dunedin City Council created by Easement Instrument 13078056.6 - 26.8.2024 at 10:50 am

The easements created by Easement Instrument 13078056.6 are subject to Section 243 (a) Resource Management Act 1991

Subject to a right (in gross) to convey telecommunications over part marked AD on DP 594173 in favour of Chorus New Zealand Limited created by Easement Instrument 13078056.8 - 26.8.2024 at 10:50 am

The easements created by Easement Instrument 13078056.8 are subject to Section 243 (a) Resource Management Act 1991 13078056.10 Consent Notice pursuant to Section 221 Resource Management Act 1991 - 26.8.2024 at 10:50 am