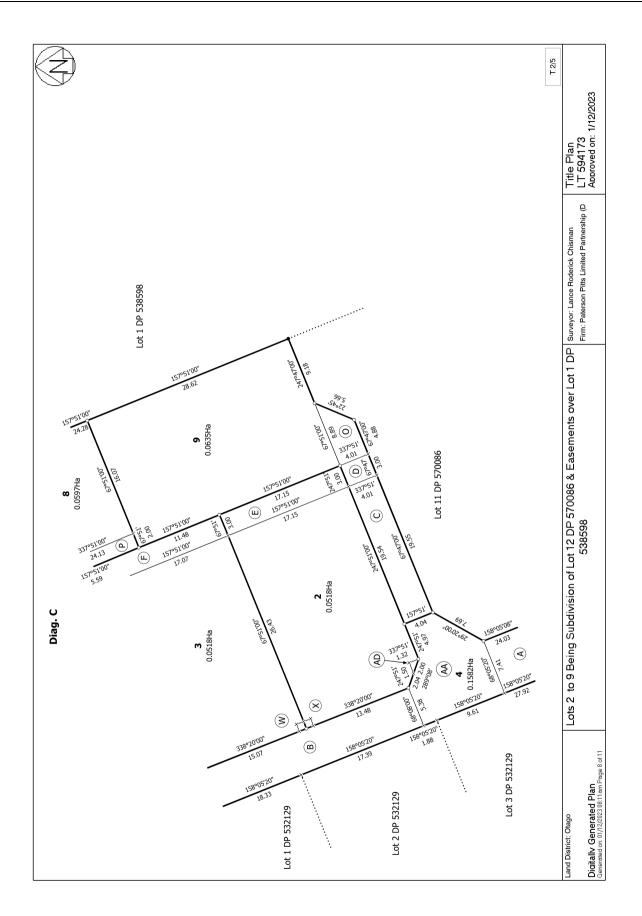

Appurtenant hereto is a drainage right created by Transfer 189590 - 3.8.1954 at 2:22 pm

Appurtenant hereto is a right of way, right to drain water and sewage and a right to convey water, electricity and telecommunications created by Easement Instrument 13078056.5 - 26.8.2024 at 10:50 am

The easements created by Easement Instrument 13078056.5 are subject to Section 243 (a) Resource Management Act 1991

Subject to a right (in gross) to convey water over part marked X and a right to drain water (in gross) over part marked E both on DP 594173 in favour of Dunedin City Council created by Easement Instrument 13078056.6 - 26.8.2024 at 10:50 am

The easements created by Easement Instrument 13078056.6 are subject to Section 243 (a) Resource Management Act 1991

Subject to a right (in gross) to convey telecommunications over part marked AD on DP 594173 in favour of Chorus New Zealand Limited created by Easement Instrument 13078056.8 - 26.8.2024 at 10:50 am

The easements created by Easement Instrument 13078056.8 are subject to Section 243 (a) Resource Management Act 1991 13078056.10 Consent Notice pursuant to Section 221 Resource Management Act 1991 - 26.8.2024 at 10:50 am