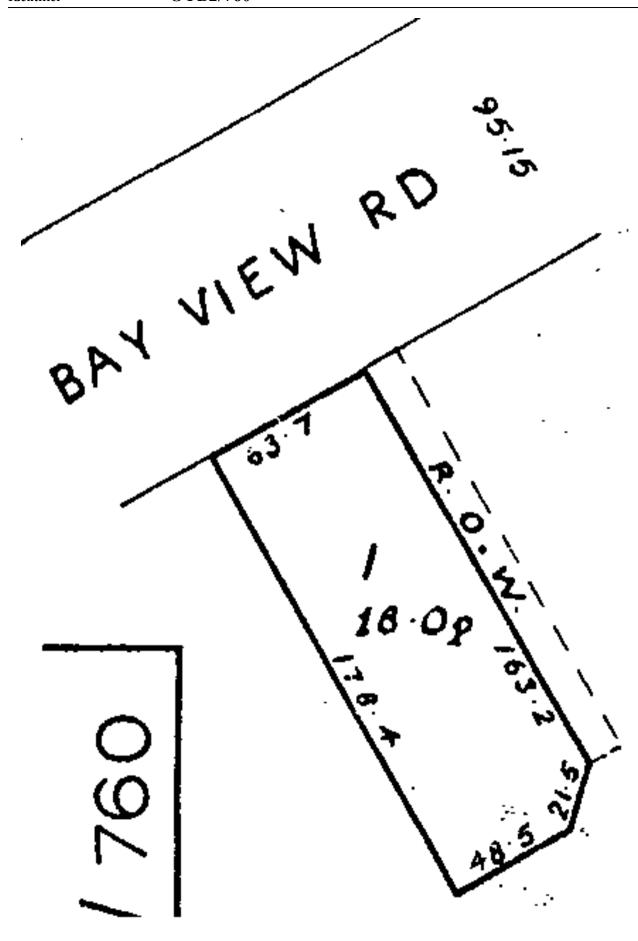

## RECORD OF TITLE UNDER LAND TRANSFER ACT 2017 FREEHOLD

Identifier OTB2/760

**Land Registration District Otago Date Issued** 25 July 1963

Prior References OT280/208

**Estate** Fee Simple

Area 455 square metres more or less
Legal Description Lot 1 Deposited Plan 10435

## **Interests**

252583 Memorandum of Acceptance imposing Building Line Restriction

Appurtenant hereto is a Right of Way over part Lot 2 DP 10435 (CT OTB2/754) created by Transfer 260748

The Right of Way created by Transfer 260748 is subject to the Council's conditions of consent endorsed on a plan attached to the said Transfer